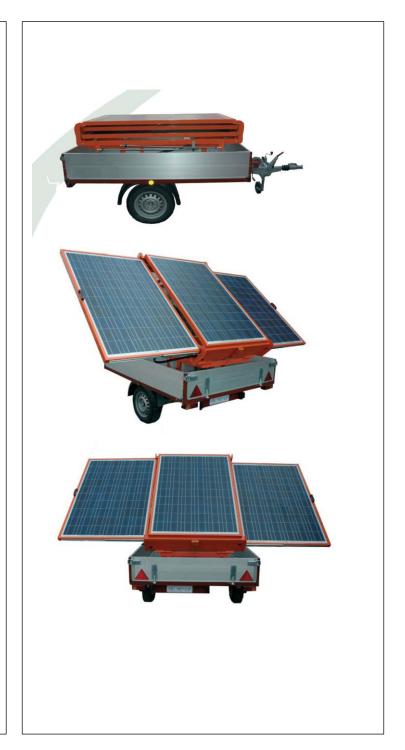

## Photovoltaic trailer

It can relocate to any remote place where no electric grid is available and provide free, silent and clean electric power.

Steel structure, aluminum walls and sliding photovoltaic panels that tilt to the optimal position to capture the sun energy and store it in the battery bank.

Power management is achieved by a charge/discharge regulator. A 24V/220V sinusoidal power inverter is installed as well as a day/night sensor to switch on and off. The light density and duration are adjustable.

Peak power : 5.400 Watt. : 1.800 Watt. Mean power Peak power (WP) : 660WP Output tension : 220V. Frequency : 50Hz. Short circuit current : 23,4 A Open circuit tension : 37,0 V Maximum Power (VMP): 30,01 Volt. Maximum Power (IMP) : 22 Amp.